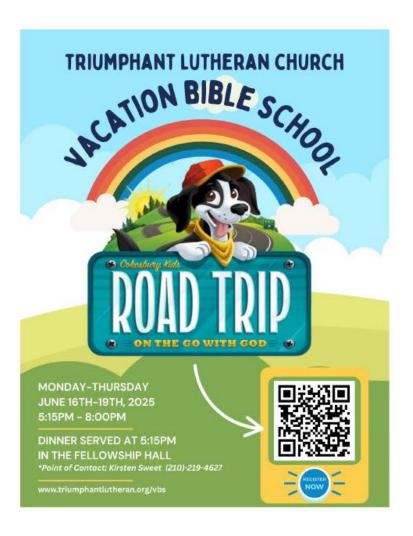

### VBS Volunteers - Child Protection Training & Reducing the Risk

If you are a new VBS volunteer (or the parent of one), or it has been 3 years or more since you did the Child Protection Training, please check your email. Sharon Hopkins emailed instructions for those who need to take the training or update their training. If you have any questions, please email <a href="mailto:administrator@triuphantlutheran.org">administrator@triuphantlutheran.org</a> or call the office.

Pastor Aaron will meet for the in-person Reducing the Risk portion on June 1 at 10:15am and on June 8 at 10:15am. Please have your online training done prior to coming.

Elementary, Confirmation and Lyle Camps Sunday, June 22 through Friday, June 27